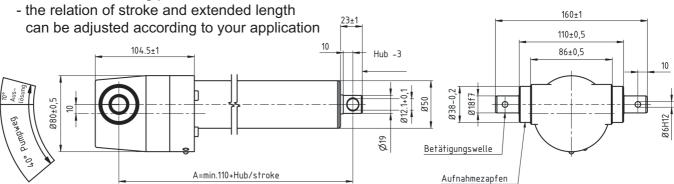

## **Product characteristics:**

- maintenance-free
- completely independent of external energy supply
- extension forces up to 10kN
- strokes from 80 400 mm possible
- different connecting parts available