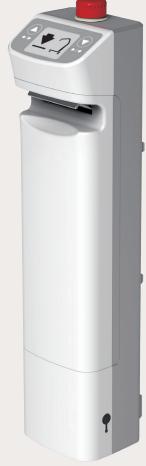

### AN INTELLIGENT CONTROL SYSTEM TC12 SERIES

- · IP protection: IPX4
- · EN 10535: 2006 and IEC60601-1:2005 compliant
- · Multiple options of display: without / black-white / color
- · Includes battery box
- · With wall mount battery charger or battery charger dock
- · Regular maintenance / overload alarm notification
- · Battery alarm when battery with lower capacity remaining
- · Easy installation

### **Key Features of the UI on TC12\***

Note: here's an example of the TC12 with color-display