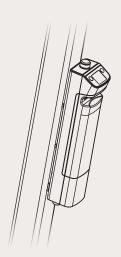

### **Installation Guide**

1. Install the bracket on the hoist frame

2. Install the TC12 on the bracket

3. Make sure all fasteners are tightened properly

4. Install the battery

5. Installation is complete