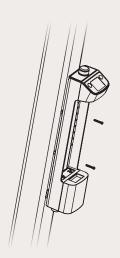

### **Installation Guide**

1. Install the bracket on the hoist frame

2. Install the TC12 on the bracket

3. Make sure all fasteners are tightened properly

4. Install the battery

5. Installation is complete