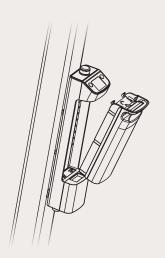

### **Installation Guide**

1. Install the bracket on the hoist frame

2. Install the TC12 on the bracket

3. Make sure all fasteners are tightened properly

4. Install the battery

5. Installation is complete