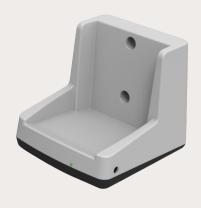

### **CHARGING CRADLE for TC12 TBC2 SERIES**

· TBC2 servers as a battery charger (optional)

· For single motor

· For two motors

· For three motors