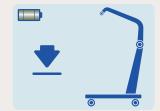

to secure a safe and comfortable transfer.

The TiMOTION actuation system also provides a safe and efficient working environment for the caregivers.







### AN INTELLIGENT CONTROL SYSTEM TC12 SERIES

- · IP protection: IPX4
- · EN 10535: 2006 and IEC60601-1:2005 compliant
- · Multiple options of display: without / black-white / color
- · Includes battery box
- · With wall mount battery charger or battery charger dock
- · Regular maintenance / overload alarm notification
- · Battery alarm when battery with lower capacity remaining
- · Easy installation

### **Key Features of the UI on TC12\***

Note: here's an example of the TC12 with color-display

### **Drawing**

Standard Dimension (mm)

Battery type







### **Operation Status**

Control open / close, and up / down movements









### **Notification**

Alarm for low battery capacity, overloading, and safety switch to prevent over extending









### **Battery Status**









Note: for more detailed user guide information, please contact TiMOTION sales team.



### **Solution Overview**

Control box: TC12 Handset: TH10

Actuators for lifting: TA1 or TA12





### **ACTUATOR for LIFTING TA1 SERIES**

· Load: 6,000 / 8,000N in push

· Protection class: IPX4

· Certificate: IEC 60601-1 compliant



### **BATTERY CHARGER for TC12 TP7C SERIES**

· The TP7C must always be ordered separately when ordering TC12

### **HANDSET**

**TH10 SERIES** 

- · Indicator lights show battery status
- · Controls lifting and lowering
- · Controls lower leg movement
- · Alarm notifications for low battery capacity and overloading