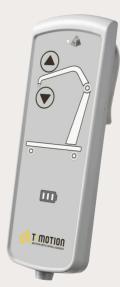

### AN INTELLIGENT CONTROL SYSTEM TC12 SERIES

- · IP protection: IPX4
- · EN 10535: 2006 and IEC60601-1:2005 compliant
- · Multiple options of display: without / black-white / color
- · Includes battery box
- · With wall mount battery charger or battery charger dock
- · Regular maintenance / overload alarm notification
- · Battery alarm when battery with lower capacity remaining
- · Easy installation

### **Key Features of the UI on TC12\***

Note: here's an example of the TC12 with color-display

### **Operation Status**

Control open / close, and up / down movements

### **Notification**

Alarm for low battery capacity, overloading, and safety switch to prevent over extending

### **Battery Status**

Note: for more detailed user guide information, please contact TiMOTION sales team.