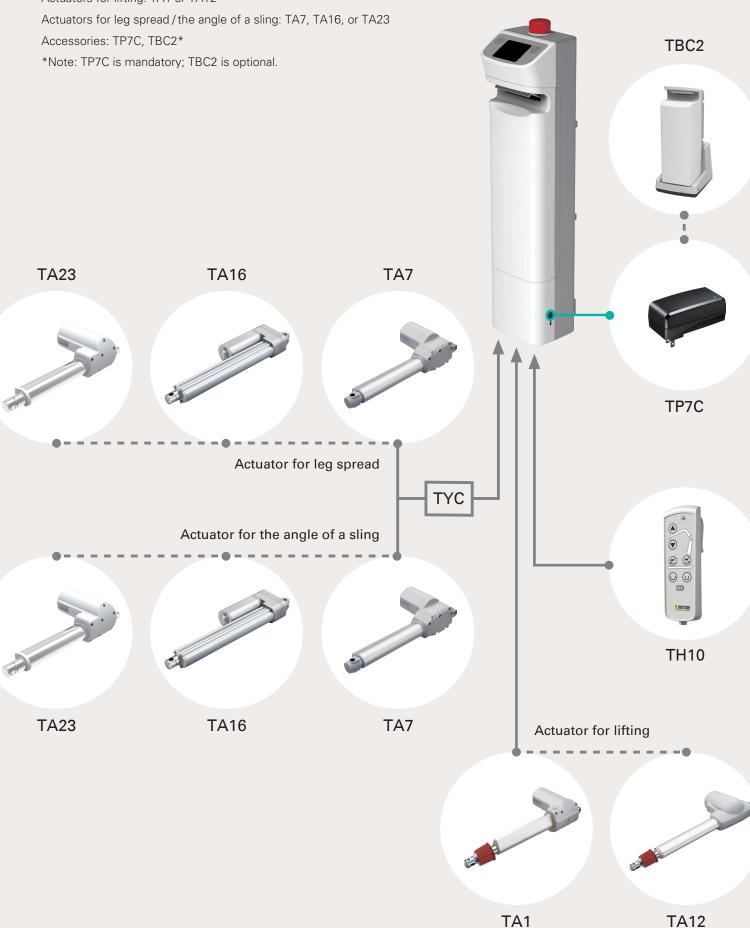

### **Solution Overview**

Control box: TC12 Handset: TH10

Actuators for lifting: TA1 or TA12

### **ACTUATOR for LIFTING TA1 SERIES**

· Load: 6,000 / 8,000N in push

· Protection class: IPX4

· Certificate: IEC 60601-1 compliant

### **BATTERY CHARGER for TC12 TP7C SERIES**

· The TP7C must always be ordered separately when ordering TC12

### **HANDSET**

**TH10 SERIES** 

- · Indicator lights show battery status
- · Controls lifting and lowering
- · Controls lower leg movement
- · Alarm notifications for low battery capacity and overloading

### **ACTUATOR for LIFTING TA12 SERIES**

· Load: 10,000 / 12,000N in push

· Protection class: IPX4

· Certificate: IEC 60601-1 compliant

### **CHARGING CRADLE for TC12 TBC2 SERIES**

· TBC2 servers as a battery charger (optional)

· For single motor

· For two motors

· For three motors