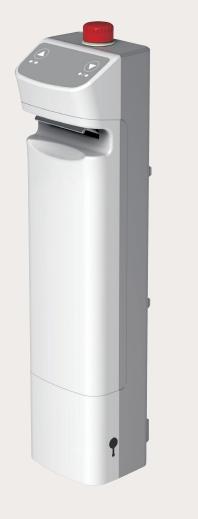

### AN INTELLIGENT CONTROL SYSTEM TC12 SERIES

- · IP protection: IPX4
- · EN 10535: 2006 and IEC60601-1:2005 compliant
- · Multiple options of display: without / black-white / color
- · Includes battery box
- · With wall mount battery charger or battery charger dock
- · Regular maintenance / overload alarm notification
- · Battery alarm when battery with lower capacity remaining
- · Easy installation

### **Key Features of the UI on TC12\***

Note: here's an example of the TC12 with color-display