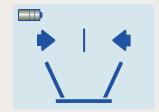

nd to secure a safe and comfortable transfer.

The TiMOTION actuation system also provides a safe and efficient working environment for the caregivers.







### AN INTELLIGENT CONTROL SYSTEM TC12 SERIES

- · IP protection: IPX4
- · EN 10535: 2006 and IEC60601-1:2005 compliant
- · Multiple options of display: without / black-white / color
- · Includes battery box
- · With wall mount battery charger or battery charger dock
- · Regular maintenance / overload alarm notification
- · Battery alarm when battery with lower capacity remaining
- · Easy installation

### **Key Features of the UI on TC12\***

Note: here's an example of the TC12 with color-display

### **Drawing**

Standard Dimension (mm)

Battery type







### **Operation Status**

Control open / close, and up / down movements









### **Notification**

Alarm for low battery capacity, overloading, and safety switch to prevent over extending









### **Battery Status**









Note: for more detailed user guide information, please contact TiMOTION sales team.



### **Solution Overview**

Control box: TC12 Handset: TH10

Actuators for lifting: TA1 or TA12





### **ACTUATOR for LIFTING TA1 SERIES**

· Load: 6,000 / 8,000N in push

· Protection class: IPX4

· Certificate: IEC 60601-1 compliant



### **BATTERY CHARGER for TC12 TP7C SERIES**

· The TP7C must always be ordered separately when ordering TC12

### **HANDSET**

**TH10 SERIES** 

- · Indicator lights show battery status
- · Controls lifting and lowering
- · Controls lower leg movement
- · Alarm notifications for low battery capacity and overloadin