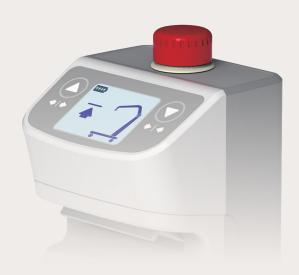

### AN INTELLIGENT CONTROL SYSTEM TC12 SERIES

- · IP protection: IPX4
- · EN 10535: 2006 and IEC60601-1:2005 compliant
- · Multiple options of display: without / black-white / color
- · Includes battery box
- · With wall mount battery charger or battery charger dock
- · Regular maintenance / overload alarm notification
- · Battery alarm when battery with lower capacity remaining
- · Easy installation

### **Key Features of the UI on TC12\***

Note: here's an example of the TC12 with color-display