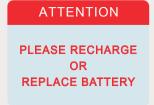

### **Notification**

Alarm for low battery capacity, overloading, and safety switch to prevent over extending