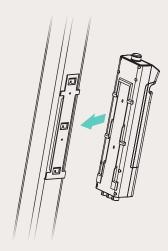

### **Installation Guide**

1. Install the bracket on the hoist frame

2. Install the TC12 on the bracket

3. Make sure all fasteners are tightened properly

4. Install the battery

5. Installation is complete