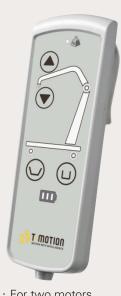

### AN INTELLIGENT CONTROL SYSTEM TC12 SERIES

- · IP protection: IPX4
- · EN 10535: 2006 and IEC60601-1:2005 compliant
- · Multiple options of display: without / black-white / color
- · Includes battery box
- · With wall mount battery charger or battery charger dock
- · Regular maintenance / overload alarm notification
- · Battery alarm when battery with lower capacity remaining
- · Easy installation

### **Key Features of the UI on TC12\***

Note: here's an example of the TC12 with color-display

### **Operation Status**

Control open / close, and up / down movements

### **Notification**

Alarm for low battery capacity, overloading, and safety switch to prevent over extending

### **Battery Status**

Note: for more detailed user guide information, please contact TiMOTION sales team.

### **CHARGING CRADLE for TC12 TBC2 SERIES**

· TBC2 servers as a battery charger (optional)

· For single motor

· For two motors

· For three motors