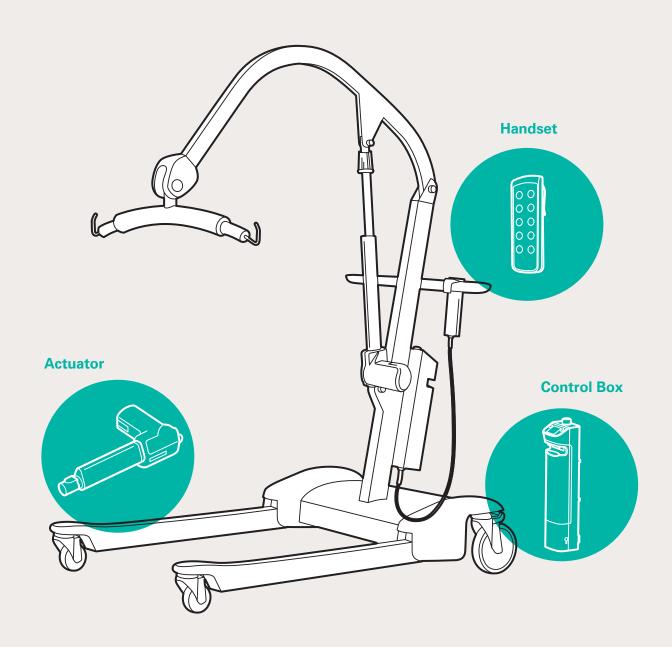

### **Solution Overview**

Control box: TC12 Handset: TH10

Actuators for lifting: TA1 or TA12

### **ACTUATOR for LIFTING TA1 SERIES**

· Load: 6,000 / 8,000N in push

· Protection class: IPX4

· Certificate: IEC 60601-1 compliant

### **HANDSET**

**TH10 SERIES** 

- · Indicator lights show battery status
- · Controls lifting and lowering
- · Controls lower leg movement
- · Alarm notifications for low battery capacity and overloading

### **ACTUATOR for LIFTING TA12 SERIES**

· Load: 10,000 / 12,000N in push

· Protection class: IPX4

· Certificate: IEC 60601-1 compliant