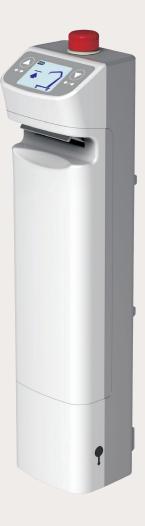

### AN INTELLIGENT CONTROL SYSTEM TC12 SERIES

- · IP protection: IPX4
- · EN 10535: 2006 and IEC60601-1:2005 compliant
- · Multiple options of display: without / black-white / color
- · Includes battery box
- · With wall mount battery charger or battery charger dock
- · Regular maintenance / overload alarm notification
- · Battery alarm when battery with lower capacity remaining
- · Easy installation

### **Key Features of the UI on TC12\***

Note: here's an example of the TC12 with color-display