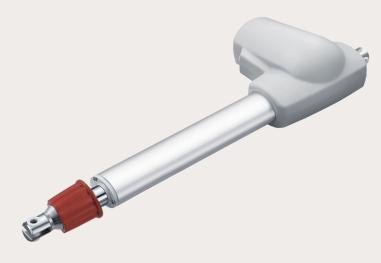

### **ACTUATOR for LIFTING TA12 SERIES**

· Load: 10,000 / 12,000N in push

· Protection class: IPX4

· Certificate: IEC 60601-1 compliant