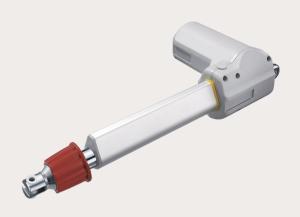

### **ACTUATOR for LIFTING TA1 SERIES**

· Load: 6,000 / 8,000N in push

· Protection class: IPX4

· Certificate: IEC 60601-1 compliant