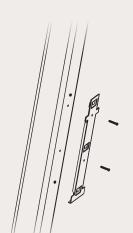

### **Installation Guide**

1. Install the bracket on the hoist frame

2. Install the TC12 on the bracket

3. Make sure all fasteners are tightened properly

4. Install the battery

5. Installation is complete