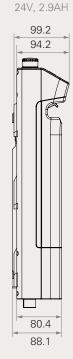

NT LIFTS

TiMOTION created an optimum solution to meet specific patient needs and to secure a safe and comfortable transfer.

The TiMOTION actuation system also provides a safe and efficient working environment for the caregivers.







### AN INTELLIGENT CONTROL SYSTEM TC12 SERIES

- · IP protection: IPX4
- · EN 10535: 2006 and IEC60601-1:2005 compliant
- · Multiple options of display: without / black-white / color
- · Includes battery box
- · With wall mount battery charger or battery charger dock
- · Regular maintenance / overload alarm notification
- · Battery alarm when battery with lower capacity remaining
- · Easy installation

### **Key Features of the UI on TC12\***

Note: here's an example of the TC12 with color-display

### **Drawing**

Standard Dimension (mm)

Battery type







### **Operation Status**

Control open / close, and up / down movements









### **Notification**

Alarm for low battery capacity, overloading, and safety switch to prevent over extending









### **Battery Status**









Note: for more detailed user guide information, please contact TiMOTION sales team.



### **Solution Overview**

Control box: TC12 Handset: TH10

Actuators for lifting: TA1 or TA12





### **ACTUATOR for LIFTING TA1 SERIES**

· Load: 6,000 / 8,000N in push

· Protection class: IPX4

· Certificate: IEC 60601-1 compliant



### **BATTERY CHARGER for TC12 TP7C SERIES**

· The TP7C must always be ordered separately when ordering TC12

### **HANDSET**

**TH10 SERIES** 

- · Indicator lights show battery status
- · Controls lifting and lowering
- · Controls low