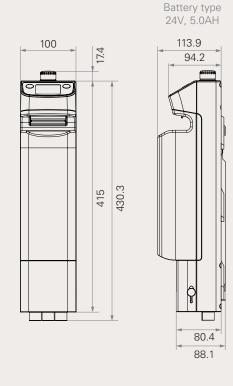

LIFTS

TiMOTION created an optimum solution to meet specific patient needs and to secure a safe and comfortable transfer.

The TiMOTION actuation system also provides a safe and efficient working environment for the caregivers.







### AN INTELLIGENT CONTROL SYSTEM TC12 SERIES

- · IP protection: IPX4
- · EN 10535: 2006 and IEC60601-1:2005 compliant
- · Multiple options of display: without / black-white / color
- · Includes battery box
- · With wall mount battery charger or battery charger dock
- · Regular maintenance / overload alarm notification
- · Battery alarm when battery with lower capacity remaining
- · Easy installation

### **Key Features of the UI on TC12\***

Note: here's an example of the TC12 with color-display

### **Drawing**

Standard Dimension (mm)

Battery type







### **Operation Status**

Control open / close, and up / down movements









### **Notification**

Alarm for low battery capacity, overloading, and safety switch to prevent over extending









### **Battery Status**









Note: for more detailed user guide information, please contact TiMOTION sales team.



### **Solution Overview**

Control box: TC12 Handset: TH10

Actuators for lifting: TA1 or TA12





### **ACTUATOR for LIFTING TA1 SERIES**

· Load: 6,000 / 8,000N in push

· Protection class: IPX4

· Certificate: IEC 60601-1 compliant



### **BATTERY CHARGER for TC12 TP7C SERIES**

· The TP7C must always be ordered separately when ordering TC12

### **HANDSET**

**TH10 SERIES** 

- · Indicator lights show battery status
- · Controls lifting and lowering
- · Controls lower