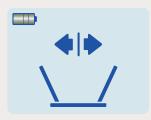

and to secure a safe and comfortable transfer.

The TiMOTION actuation system also provides a safe and efficient working environment for the caregivers.







### AN INTELLIGENT CONTROL SYSTEM TC12 SERIES

- · IP protection: IPX4
- · EN 10535: 2006 and IEC60601-1:2005 compliant
- · Multiple options of display: without / black-white / color
- · Includes battery box
- · With wall mount battery charger or battery charger dock
- · Regular maintenance / overload alarm notification
- · Battery alarm when battery with lower capacity remaining
- · Easy installation

### **Key Features of the UI on TC12\***

Note: here's an example of the TC12 with color-display

### **Drawing**

Standard Dimension (mm)

Battery type







### **Operation Status**

Control open / close, and up / down movements









### **Notification**

Alarm for low battery capacity, overloading, and safety switch to prevent over extending









### **Battery Status**









Note: for more detailed user guide information, please contact TiMOTION sales team.



### **Solution Overview**

Control box: TC12 Handset: TH10

Actuators for lifting: TA1 or TA12





### **ACTUATOR for LIFTING TA1 SERIES**

· Load: 6,000 / 8,000N in push

· Protection class: IPX4

· Certificate: IEC 60601-1 compliant



### **BATTERY CHARGER for TC12 TP7C SERIES**

· The TP7C must always be ordered separately when ordering TC12

### **HANDSET**

**TH10 SERIES** 

- · Indicator lights show battery status
- · Controls lifting and lowering
- · Controls lower leg movement
- · Alarm notifications for low battery capacity and overload