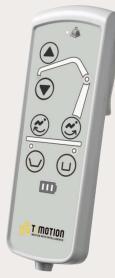

### AN INTELLIGENT CONTROL SYSTEM TC12 SERIES

- · IP protection: IPX4
- · EN 10535: 2006 and IEC60601-1:2005 compliant
- · Multiple options of display: without / black-white / color
- · Includes battery box
- · With wall mount battery charger or battery charger dock
- · Regular maintenance / overload alarm notification
- · Battery alarm when battery with lower capacity remaining
- · Easy installation

### **Key Features of the UI on TC12\***

Note: here's an example of the TC12 with color-display

### **Operation Status**

Control open / close, and up / down movements

### **Notification**

Alarm for low battery capacity, overloading, and safety switch to prevent over extending

### **Battery Status**

Note: for more detailed user guide information, please contact TiMOTION sales team.