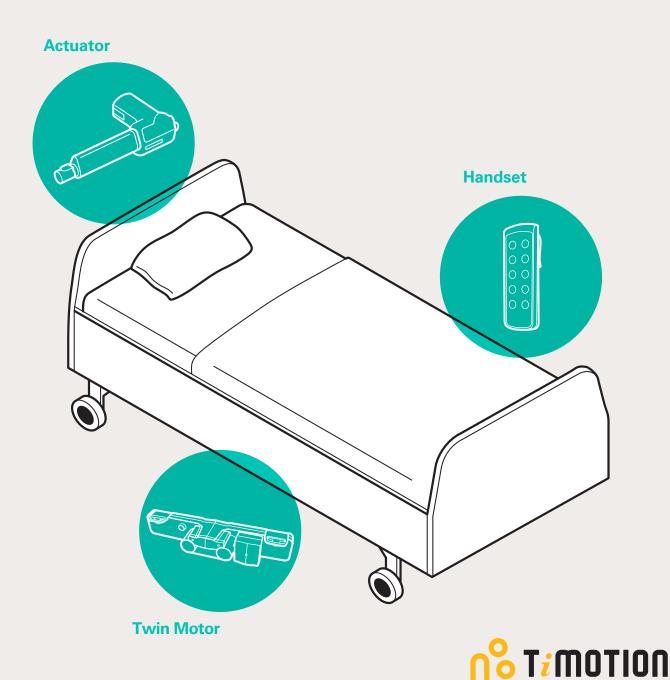

# TWIN MOTOR SYSTEM for NURSING HOME BED APPLICATIONS

TiMOTION Provides Flexibility, Customized Products, and Tailor-Made Services

# **TT1-TWIN MOTOR**

### **Cost-effective and Easy Installation**

Our new low cost TT1 series twin spindle actuator is specifically designed for homecare and patient care facility beds. The TT1 electrical controls come standard with range of voltages for use in multiple countries. The TT1 is equipped with SMPS and has less than 0.1W standby power consumption. Its sophisticated housing design with reliable mechanical stability provides an alternative motor for a medical bed.