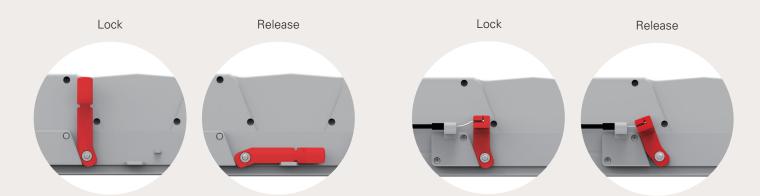

Cable Length                   | 2 = Straight, 4000mm                                                                 | A = Customized      |                                    |  |  |
| Ground Pin                     | 0 = Without 1 = With  Note: #0 the cable uses 2pin plug; #1 the cable uses 3pin plug |                     |                                    |  |  |
| Transformer Type               | 2 = SMPS (2.5A)                                                                      | 4 = Toroidal (4A)   |                                    |  |  |
| Back-up Battery                | 0 = Without                                                                          | 1 = 9V*3pcs battery | 2 = 1.2Ah rechargeable battery box |  |  |





# **Quick Release**

· Handle Type · Cable Type





#### **Installation Guide**

1. Unlock the safety lock and remove the fixed cap



2. Remove the cover



3. Install TT1 to the frame



4. Reinstall the cover



# Headquarter

TiMOTION Technology Co., Ltd.
Tel 886 2 2219 6633
Email sales@timotion.tw

## **TiMOTION Europe**

Tel 33 (0)1 74 82 50 51 Email sales@timotion.fr

#### **TiMOTION** Kunshan

Tel 86 512 5526 0735 Email sales@timotion.tw

#### **TiMOTION Japan**

Tel 81(0)6 6763 1110 Email sales@timotion.jp

#### **TiMOTION Korea**

Tel 82 31 745 1060 Email sales@timotion.co.kr

#### **TIMOTION USA**

Tel (704) 708 6924 Email sales@timotionusa.com