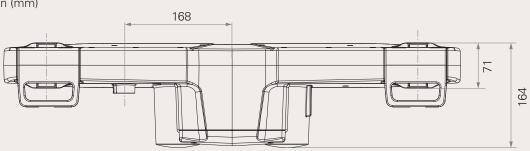

# **Drawing**

Standard Dimension (mm)

#### **TT1 Series**

Main voltage: 100~240V AC (input); SMPS 29V DC,
 2.5A (output)

Maximum load: 6,000N in push only
Dimension between shaft: 581mm

· Maximum speed: 6.8mm/s

· Stroke: 87mm for backrest; 69mm for footrest