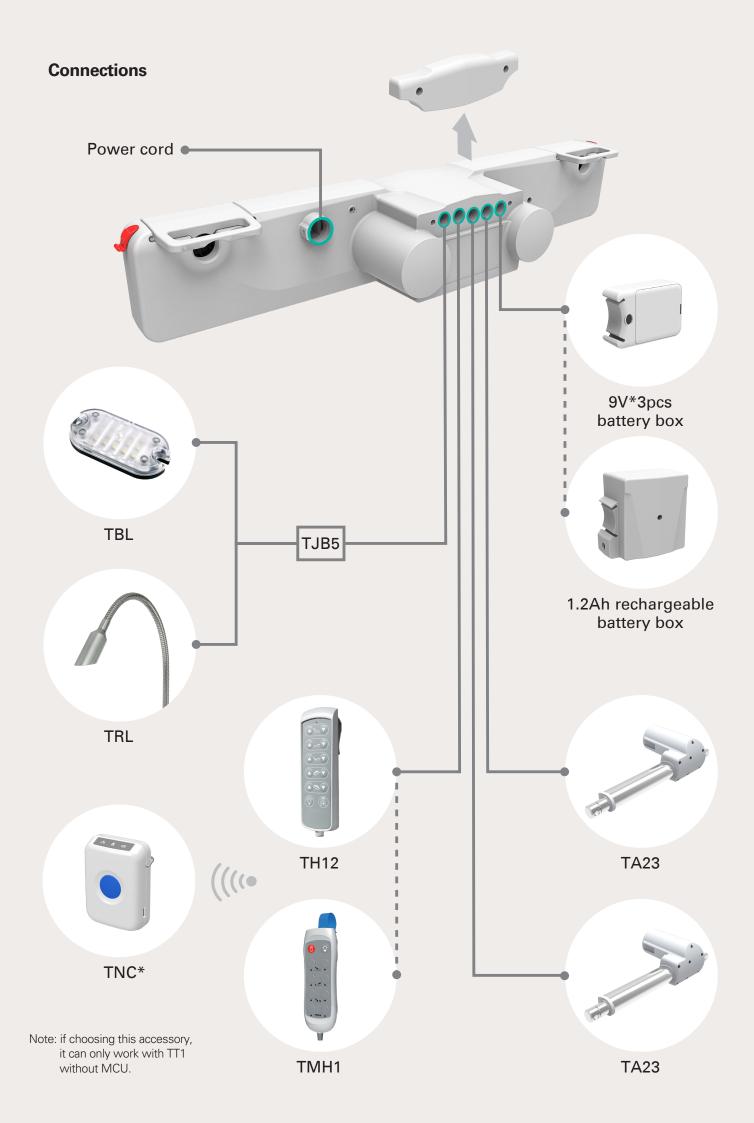

· Quick release for TT1: handle or cable type (optional)

 Back-up battery: 9V\*3pcs battery or 1.2Ah rechargeable battery box

| Load and Speed |            |           |                                 |                             |                                |  |
|----------------|------------|-----------|---------------------------------|-----------------------------|--------------------------------|--|
| CODE           | Rated Load |           | Typical                         | Typical Speed               |                                |  |
|                | PUSH<br>N  | PULL<br>N | Current<br>at Rated<br>Load (A) | No Load<br>(32V DC)<br>mm/s | Rated Load<br>(24V DC)<br>mm/s |  |
| Motor S        | peed (260  | DRPM)     |                                 |                             |                                |  |
| D              | 6000       | 0         | 3.5                             | 5.2                         | 3.5                            |  |
| Motor S        | peed (340  | DRPM)     |                                 |                             |                                |  |
| В              | 6000       | 0         | 3.5                             | 6.8                         | 4.6                            |  |

# **TT1 Ordering Key**

|                                |                                                                                      |                     | Version: 20140915-                 |  |  |
|--------------------------------|--------------------------------------------------------------------------------------|---------------------|------------------------------------|--|--|
| Voltage                        | 1 = 100V AC                                                                          | 4 = 100~240V AC     |                                    |  |  |
| Motor                          | 2 = 24V                                                                              |                     |                                    |  |  |
| Load and Speed                 | See appendix                                                                         |                     |                                    |  |  |
| Plug                           | 1 = EU<br>2 = US                                                                     | 3 = AUS<br>4 = UK   | 5 = JPN<br>A = Others              |  |  |
| Axle Dimension                 | 1 = 25mm<br>Note: axle distance 581mn                                                | 2 = 35mm            |                                    |  |  |
| Stroke                         | 1 = Back rest 87mm, leg rest 69mm                                                    |                     |                                    |  |  |
| Color                          | 2 = Grey (Pantone 428C)                                                              |                     |                                    |  |  |
| IP Protection                  | 1 = Without  Note: please follow TiM01                                               | 2 = IPX6            |                                    |  |  |
| Quick Release                  | 0 = Without                                                                          | 1 = Handle          | 2 = Cable                          |  |  |
| Output Signals                 | 0 = Without                                                                          |                     |                                    |  |  |
| Extra Channels<br>for Motors   | 0 = 0                                                                                | 1 = 1               | 2 = 2                              |  |  |
| Extra Channels<br>for Handsets | 1 = 1                                                                                | 2 = 2               |                                    |  |  |
| Cable Length                   | 2 = Straight, 4000mm                                                                 | A = Customized      |                                    |  |  |
| Ground Pin                     | 0 = Without 1 = With  Note: #0 the cable uses 2pin plug; #1 the cable uses 3pin plug |                     |                                    |  |  |
| Transformer Type               | 2 = SMPS (2.5A)                                                                      | 4 = Toroidal (4A)   |                                    |  |  |
| Back-up Battery                | 0 = Without                                                                          | 1 = 9V*3pcs battery | 2 = 1.2Ah rechargeable battery box |  |  |