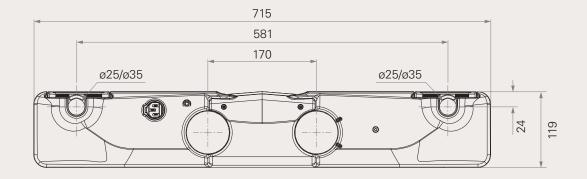

# **Drawing**

Standard Dimension (mm)

#### **TT1 Series**

Main voltage: 100~240V AC (input); SMPS 29V DC,
 2.5A (output)

Maximum load: 6,000N in push only
Dimension between shaft: 581mm

· Maximum speed: 6.8mm/s

· Stroke: 87mm for backrest; 69mm for footrest