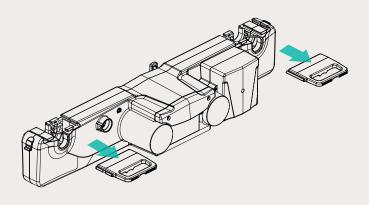

| A = Customized      |                                    |  |  |
| Ground Pin                     | 0 = Without 1 = With  Note: #0 the cable uses 2pin plug; #1 the cable uses 3pin plug |                     |                                    |  |  |
| Transformer Type               | 2 = SMPS (2.5A)                                                                      | 4 = Toroidal (4A)   |                                    |  |  |
| Back-up Battery                | 0 = Without                                                                          | 1 = 9V*3pcs battery | 2 = 1.2Ah rechargeable battery box |  |  |





# **Quick Release**

· Handle Type · Cable Type





#### **Installation Guide**

1. Unlock the safety lock and remove the fixed cap



2. Remove the cover



3. Install TT1 to the frame



4. Reinstall the cover



# Headquarter

TiMOTION Technology Co., Ltd.
Tel 886 2 2219 6633
Email sales@timotion.tw

## **TiMOTION Europe**

Tel 33 (0)1 74 82 50 51 Email sales@timotion.fr

#### **TiMOTION** Kunshan

Tel 86 512 5526 0735 Email sales@timotion.tw

#### **TiMOTION Japan**

Tel 81(0)6 6763 1110 Email sales@timotion.jp

#### **TiMOTION Korea**

Tel 82 31 745 1060 Email sales@timotion.co.kr

#### **TIMOTION USA**

Tel (704) 708 6924 Email sales@timotionusa.com