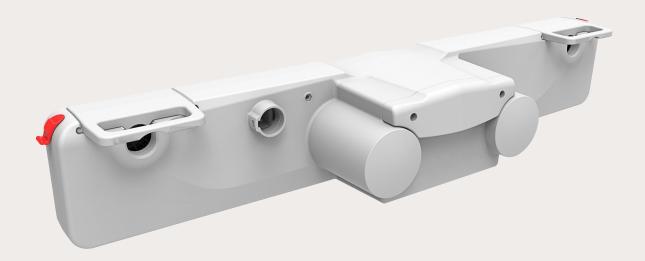

# **TT1-TWIN MOTOR**

### **Cost-effective and Easy Installation**

Our new low cost TT1 series twin spindle actuator is specifically designed for homecare and patient care facility beds. The TT1 electrical controls come standard with range of voltages for use in multiple countries. The TT1 is equipped with SMPS and has less than 0.1W standby power consumption. Its sophisticated housing design with reliable mechanical stability provides an alternative motor for a medical bed.