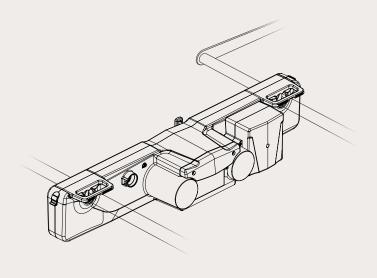

|  |  |
| Ground Pin                     | 0 = Without 1 = With  Note: #0 the cable uses 2pin plug; #1 the cable uses 3pin plug |                     |                                    |  |  |
| Transformer Type               | 2 = SMPS (2.5A)                                                                      | 4 = Toroidal (4A)   |                                    |  |  |
| Back-up Battery                | 0 = Without                                                                          | 1 = 9V*3pcs battery | 2 = 1.2Ah rechargeable battery box |  |  |





# **Quick Release**

· Handle Type · Cable Type





#### **Installation Guide**

1. Unlock the safety lock and remove the fixed cap



2. Remove the cover



3. Install TT1 to the frame



4. Reinstall the cover



# Headquarter

TiMOTION Technology Co., Ltd.
Tel 886 2 2219 6633
Email sales@timotion.tw

## **TiMOTION Europe**

Tel 33 (0)1 74 82 50 51 Email sales@timotion.fr

#### **TiMOTION** Kunshan

Tel 86 512 5526 0735 Email sales@timotion.tw

#### **TiMOTION Japan**

Tel 81(0)6 6763 1110 Email sales@timotion.jp

#### **TiMOTION Korea**

Tel 82 31 745 1060 Email sales@timotion.co.kr

#### **TIMOTION USA**

Tel (704) 708 6924 Email sales@timotionusa.com