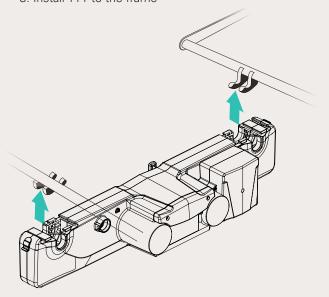

#### **Installation Guide**

1. Unlock the safety lock and remove the fixed cap

2. Remove the cover

3. Install TT1 to the frame

4. Reinstall the cover